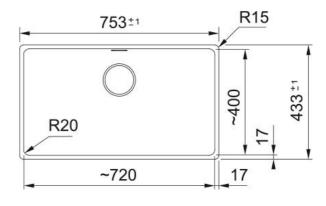

## Maris MRG 110-72 Polar White | 125.0688.510

| Technical Data               |                   |
|------------------------------|-------------------|
| Product Information          |                   |
| Sink type                    | Bowl (no drainer) |
| Type of material             | Granite           |
| Number of bowls              | 1                 |
| Color                        | Polar white       |
| Finish                       | None              |
| Dimensions                   |                   |
| External size: right to left | 753.0             |
| External size: front to back | 433.0             |
| Bowl 1 size: right to left   | 720.0             |
| Bowl 1 size: front to back   | 400.0             |
| Bowl 1: depth                | 200.0             |
| Installation                 |                   |
| Minimum cabinet size         | 80 cm             |
| Product specifications       |                   |
| Installation type            | Undermount        |
| Waste outlet                 | 3 1/2"            |
| Position of drainer          | No drainer        |
| Product Identification       |                   |
| Product brand                | FRANKE            |
| Product family               | Maris             |
| Model range                  | Maris             |
| Approval logo                | UKCA              |
| Approval logo                | CE                |
| Properties                   |                   |
| Drainers number              | No drainer        |
| Product reversibility        | No                |
| Tap ledge                    | No                |
|                              |                   |